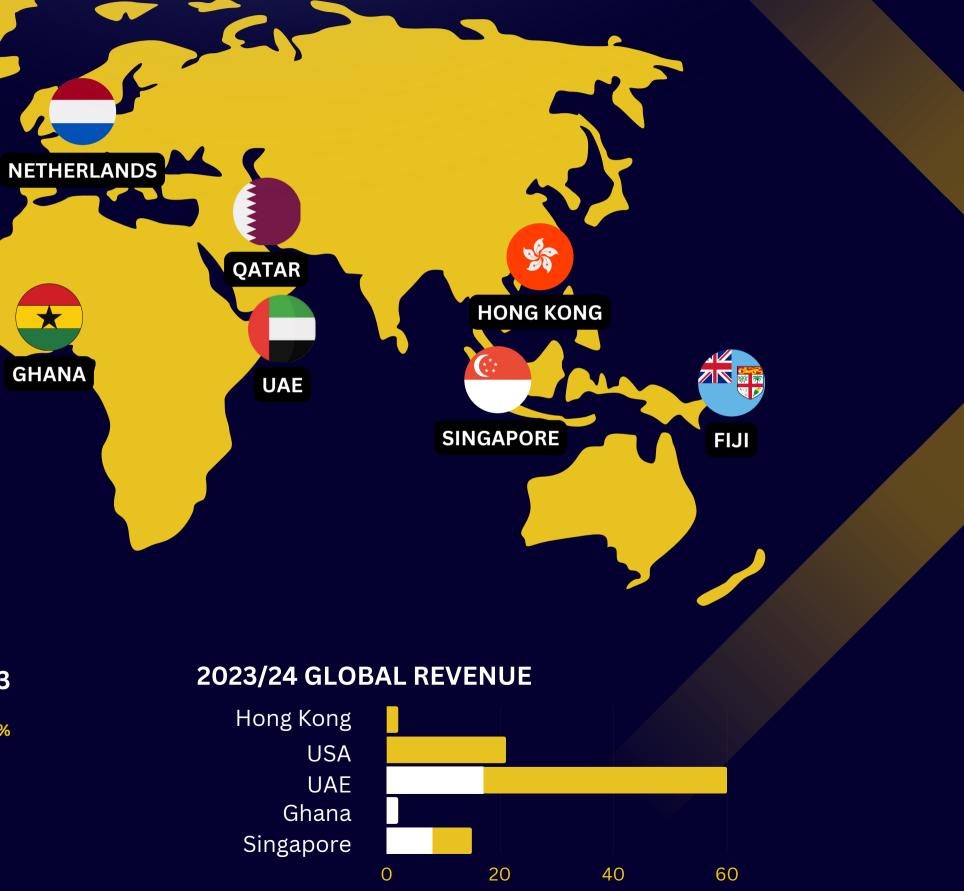

# BPO SECTOR

GHANA

67%

### **USD REVENUE GENERATION 22/23**

29%

Singapore Netherlands UAE 3% Qatar 1%

USA

- Differentiation as the biz strategy to remain competitive.
- EOR services facilitate overseas companies to hire talents, eliminating the need for local entities.
- 62 % of the BPO Clientele is Multinationals/Overseas.
- 83% of the BPO revenue for the FY 22/23 was received in USD.
- Highest ever USD inflow in JFS history