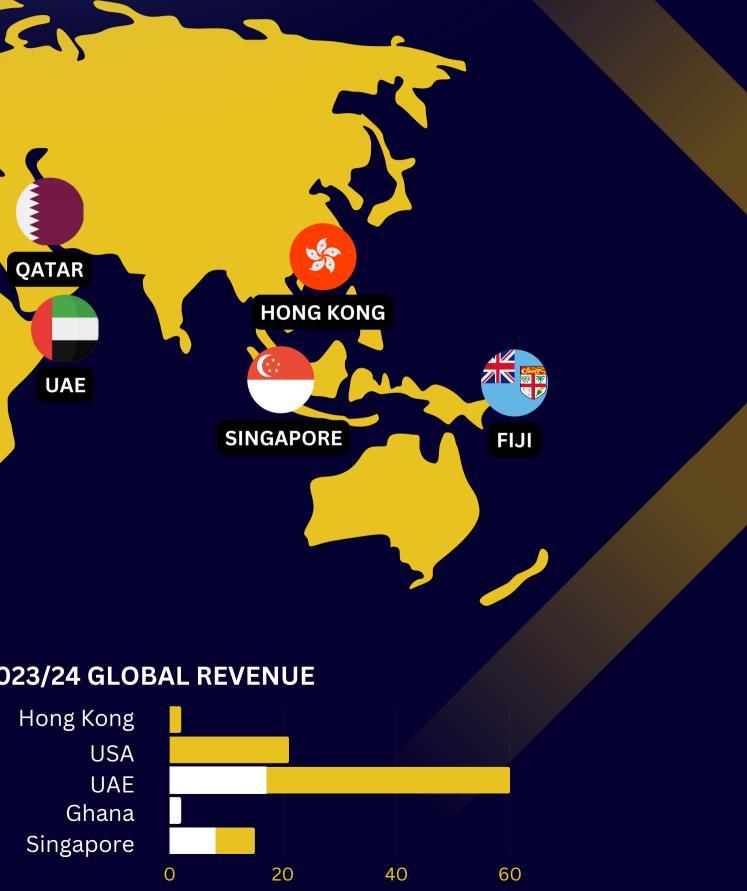

# BPO SECTOR

GHANA

67%

### **USD REVENUE GENERATION 22/23**

29%

Singapore Netherlands UAE 3% Qatar 1%

USA

- Differentiation as the biz strategy to remain competitive.
- EOR services facilitate overseas companies to hire talents, eliminating the need for local entities.
- 62 % of the BPO Clientele is Multinationals/Overseas.
- 83% of the BPO revenue for the FY 22/23 was received in USD.
- Highest ever USD inflow in JFS history